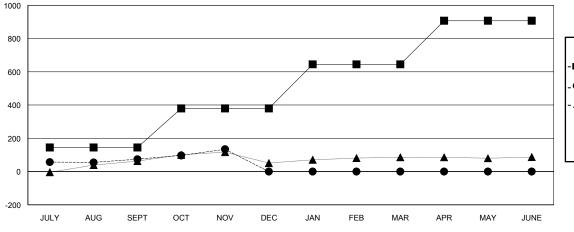

### LOCATION PAKISTAN

**GMT CA** 

| Clubs                 |               |           |               | Members               |                           |                         |                                              |
|-----------------------|---------------|-----------|---------------|-----------------------|---------------------------|-------------------------|----------------------------------------------|
| RESULTS FOR 2017-2018 |               |           |               | RESULTS FOR 2017-2018 |                           |                         |                                              |
| QUARTER               | NEW CLUB GOAL | NEW CLUBS | DROPPED CLUBS | QUARTER               | MEMBER GROWTH NET<br>GOAL | MEMBER GROWTH<br>ACTUAL | DROPPED MEMBERS ACTUAL (including transfers) |
| JULY/AUG/SEPT         | 7             | 6         | 0             | JULY/AUG/SEPT         | 145                       | 206                     | 112                                          |
| OCT/NOV/DEC           | 7             | 0         | 0             | OCT/NOV/DEC           | 235                       | 89                      | 21                                           |
| JAN/FEB/MAR           | 8             | 0         | 0             | JAN/FEB/MAR           | 265                       | 0                       | 0                                            |
| APR/MAY/JUNE          | 6             | 0         | 0             | APR/MAY/JUNE          | 262                       | 0                       | 0                                            |

### GOALS AND ACTUAL MEMBERS CUMULATIVE

| -■- MEMBER GROWTH NET GOAL        |  |
|-----------------------------------|--|
| - ● - MEMBER GROWTH ACTUAL        |  |
| - ▲ - LAST YEAR MEMBERSHIP ACTUAL |  |
|                                   |  |
|                                   |  |
|                                   |  |