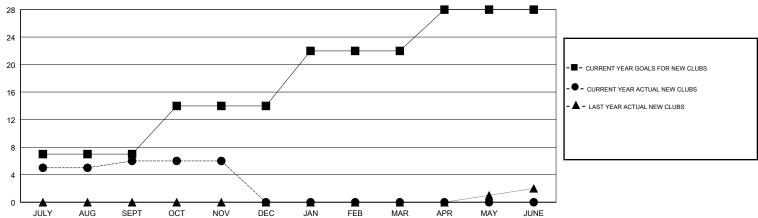

### LOCATION PAKISTAN

**GMT CA** 

| Clubs                 |               |           |               | Members               |                           |                         |                                              |
|-----------------------|---------------|-----------|---------------|-----------------------|---------------------------|-------------------------|----------------------------------------------|
| RESULTS FOR 2017-2018 |               |           |               | RESULTS FOR 2017-2018 |                           |                         |                                              |
| QUARTER               | NEW CLUB GOAL | NEW CLUBS | DROPPED CLUBS | QUARTER               | MEMBER GROWTH NET<br>GOAL | MEMBER GROWTH<br>ACTUAL | DROPPED MEMBERS ACTUAL (including transfers) |
| JULY/AUG/SEPT         | 7             | 6         | 0             | JULY/AUG/SEPT         | 145                       | 206                     | 112                                          |
| OCT/NOV/DEC           | 7             | 0         | 0             | OCT/NOV/DEC           | 235                       | 89                      | 21                                           |
| JAN/FEB/MAR           | 8             | 0         | 0             | JAN/FEB/MAR           | 265                       | 0                       | 0                                            |
| APR/MAY/JUNE          | 6             | 0         | 0             | APR/MAY/JUNE          | 262                       | 0                       | 0                                            |

### GOALS AND ACTUAL NEW CLUBS CUMULATIVE